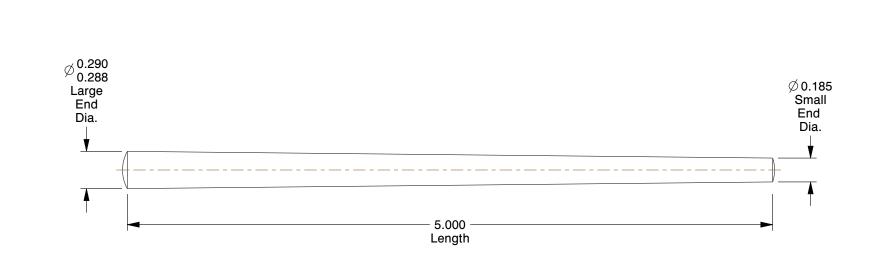

## **NOTES:**

1. SIZE: #5 x 5 2. TYPE: Standard

3. MATERIAL: Free Cutting Steel

4. FINISH: Plain

100 Grainger Parkway, Lake Forest, Illinois 60045-5201 1-(800) GRAINGER, 1-(800) 472-4643, (847) 535-1000 www.grainger.com

1.34

41LL27

COMPONENT

Taper Pin, Standard, Steel, #5 x 5, PK5

| UNIT  |
|-------|
| INCH  |
| SHEET |

1 of 1

Taper Pin