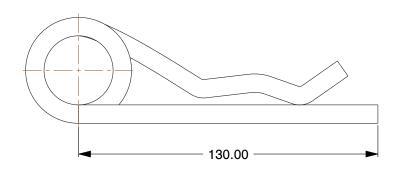

0.61

SCALE

41KG96

COMPONENT

Cotter Pin: Hairpin, Hammerlock, Steel, Spring Steel, Zinc Plated, 130 mm Fastener Lg, 8 mm Pin Dia.

| UNIT   |
|--------|
| MM     |
| SHEET  |
| 1 of 1 |

Cotter Pin