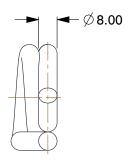

0.61

SCALE

41KG96

COMPONENT

Cotter Pin: Hairpin, Hammerlock, Steel, Spring Steel, Zinc Plated, 130 mm Fastener Lg, 8 mm Pin Dia.

| UNIT   |
|--------|
| MM     |
| SHEET  |
| 1 of 1 |

Cotter Pin