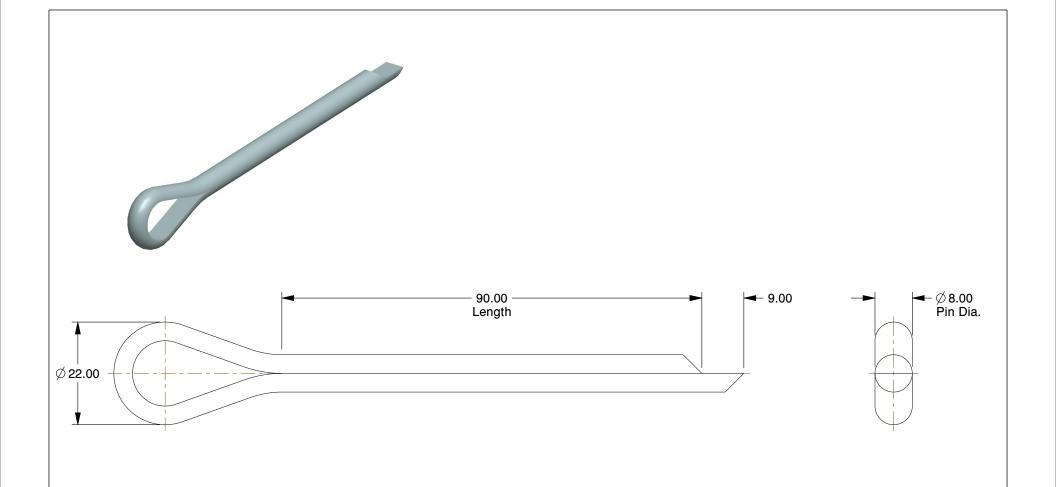

## NOTES:

1. TYPE : Cotter 2. MATERIAL : Steel 3. FINISH : Zinc Plated

100 Grainger Parkway, Lake Forest, Illinois 60045-5201 1-(800) GRAINGER, 1-(800) 472-4643, (847) 535-1000 www.grainger.com This file and any associated information and specifications are provided for reference and evaluation purposes only, and is subject to change without notice. Grainger makes no representations, warranties or guarantees as to the appropriateness, accuracy, completeness, or suitability for any purpose, of the file, information or specifications. You are solely responsible for the use of the file, information or specifications.

1.23

COMPONENT

Cotter Pin

41KG68

Cotter Pin, 8mmDx90mm L, Steel, PK10

MM

UNIT

SHEET 1 of 1