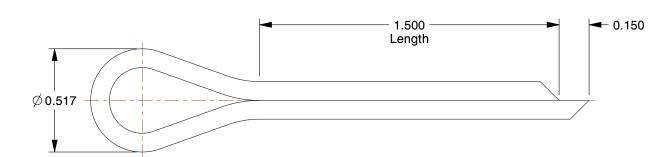

## NOTES:

1. TYPE : Extended Prong 2. MATERIAL : Steel 3. FINISH : Zinc Plated

100 Grainger Parkway, Lake Forest, Illinois 60045-5201 1-(800) GRAINGER, 1-(800) 472-4643, (847) 535-1000 www.grainger.com This file and any associated information and specifications are provided for reference and evaluation purposes only, and is subject to change without notice. Grainger makes no representations, warranties or guarantees as to the appropriateness, accuracy, completeness, or suitability for any purpose, of the file, information or specifications. You are solely responsible for the use of the file, information or specifications.

2.08

| COMPONENT         | Cotter Pin                |        |
|-------------------|---------------------------|--------|
|                   |                           | UNIT   |
| 41JW52            |                           | INCH   |
|                   |                           | SHEET  |
| Cotter Pin, Ext P | ng, 3/16"Dx1-1/2" L, PK50 | 1 of 1 |