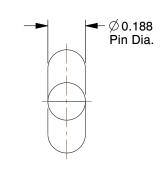

2.08

| COMPONENT         | Cotter Pin                |        |
|-------------------|---------------------------|--------|
|                   |                           | UNIT   |
| 41JW52            |                           | INCH   |
|                   |                           | SHEET  |
| Cotter Pin, Ext P | ng, 3/16"Dx1-1/2" L, PK50 | 1 of 1 |