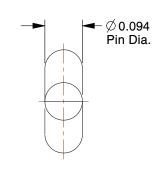

4.16

41JW04

COMPONENT

Cotter Pin, Ext Prong, 3/32"Dx3/4" L, PK100

UNIT INCH SHEET

1 of 1