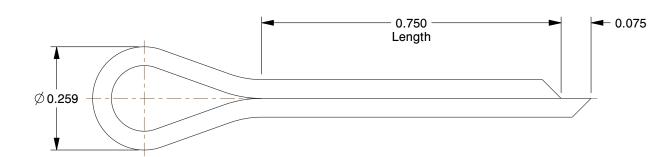

## NOTES:

1. TYPE : Extended Prong 2. MATERIAL : Steel 3. FINISH : Zinc Plated

100 Grainger Parkway, Lake Forest, Illinois 60045-5201 1-(800) GRAINGER, 1-(800) 472-4643, (847) 535-1000 www.grainger.com This file and any associated information and specifications are provided for reference and evaluation purposes only, and is subject to change without notice. Grainger makes no representations, warranties or guarantees as to the appropriateness, accuracy, completeness, or suitability for any purpose, of the file, information or specifications. You are solely responsible for the use of the file, information or specifications.

4.16

41JW04

COMPONENT

Cotter Pin, Ext Prong, 3/32"Dx3/4" L, PK100

UNIT INCH SHEET

1 of 1