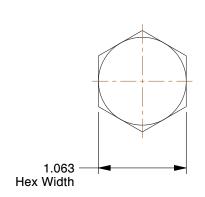

## **NOTES:**

1. MATERIAL: Grade A-307B Steel

2. FINISH: Plain 3. HEAD TYPE: Hex

4. THREAD STYLE : Partially Threaded 5. THREAD DIRECTION : Right Hand 6. MEETS/EXCEEDS: ASME B18.2.1

100 Grainger Parkway, Lake Forest, Illinois 60045-5201 1-(800) GRAINGER, 1-(800) 472-4643, (847) 535-1000 www.grainger.com

0.86

41JU73

COMPONENT

Heavy Hex Bolt, 5/8-11x5, St, Plain, PK10

Heavy Hex Bolt UNIT INCH SHEET 1 of 1