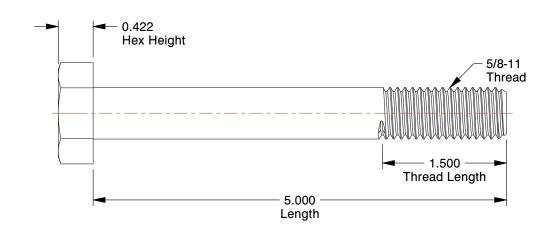

## **NOTES:**

1. MATERIAL: Grade A-307B Steel

2. FINISH: Plain 3. HEAD TYPE: Hex

4. THREAD STYLE : Partially Threaded 5. THREAD DIRECTION : Right Hand 6. MEETS/EXCEEDS: ASME B18.2.1

100 Grainger Parkway, Lake Forest, Illinois 60045-5201 1-(800) GRAINGER, 1-(800) 472-4643, (847) 535-1000 www.grainger.com

0.86

41JU73

COMPONENT

Heavy Hex Bolt, 5/8-11x5, St, Plain, PK10

Heavy Hex Bolt UNIT INCH SHEET 1 of 1