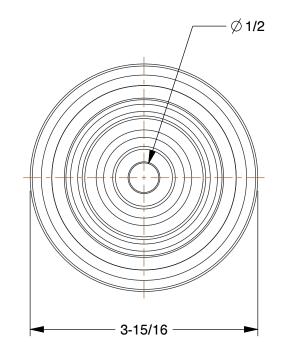

SCALE

0.53

COMPONENT

Polyurethane Tread on Iron Core Wheel

40L521

Polyurethane Tread on Iron Core Wheel: 3 7/8 in Wheel Dia., 2 in Wheel Wd, Tan

INCH

SHEET