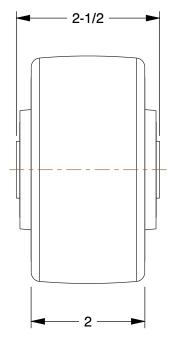

SCALE

0.53

COMPONENT

Polyurethane Tread on Iron Core Wheel

40L521

Polyurethane Tread on Iron Core Wheel: 3 7/8 in Wheel Dia., 2 in Wheel Wd, Tan

INCH

SHEET