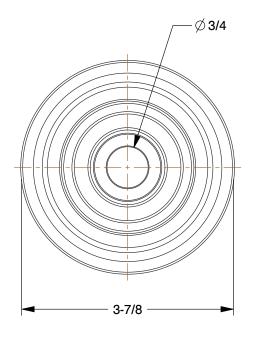

SCALE

\_\_N

0.54

COMPONENT

Nylon Tread Wheel: 3 7/8 in Wheel Dia., 2 1/8 in Wheel Wd, 3,300 lb Load Rating

40L485

UNIT

Nylon Tread Wheel