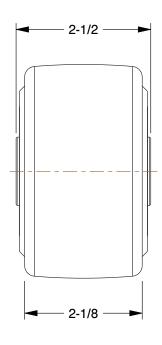

SCALE

\_\_N

0.54

COMPONENT

Nylon Tread Wheel: 3 7/8 in Wheel Dia., 2 1/8 in Wheel Wd, 3,300 lb Load Rating

40L485

UNIT

Nylon Tread Wheel