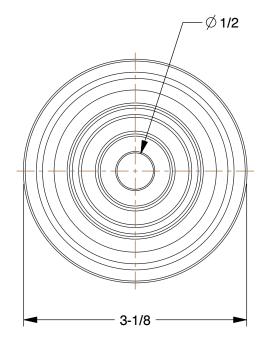

0.67

COMPONENT

Nylon Tread Wheel

40L483

Nylon Tread Wheel: 3 1/8 in Wheel Dia., 1 5/8 in Wheel Wd, 2,200 lb Load Rating

INCH
SHEET

1 of 1