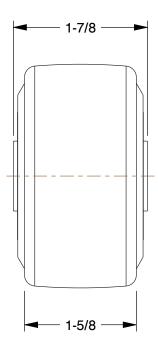

0.67

COMPONENT

Nylon Tread Wheel

40L483

Nylon Tread Wheel: 3 1/8 in Wheel Dia., 1 5/8 in Wheel Wd, 2,200 lb Load Rating

INCH
SHEET

1 of 1