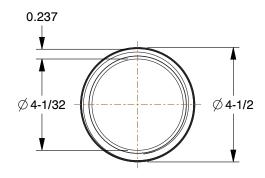

9.84

COMPONENT

Pipe

40L310

Pipe: Black Steel, 4 in Nominal Pipe Size, 10 ft Overall Lg, Threaded on Both Ends, Schedule 40 INCH

SHEET 1 of 1