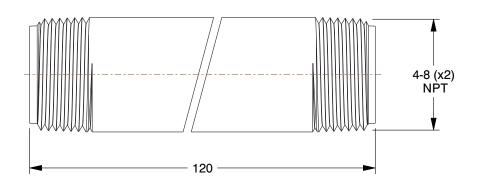

9.84

COMPONENT

Pipe

40L310

Pipe: Black Steel, 4 in Nominal Pipe Size, 10 ft Overall Lg, Threaded on Both Ends, Schedule 40 INCH

SHEET 1 of 1