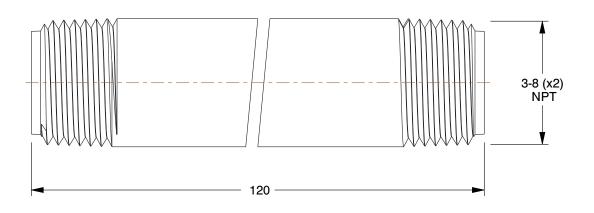

0.47

40L306

COMPONENT

Pipe: Galvanized Steel, 3 in Nominal Pipe Size, 10 ft Overall Lg, Threaded on Both Ends, Schedule 40 UNIT

Pipe

INCH

SHEET

1 of 1