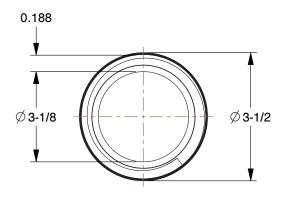

0.47

40L306

COMPONENT

Pipe: Galvanized Steel, 3 in Nominal Pipe Size, 10 ft Overall Lg, Threaded on Both Ends, Schedule 40 UNIT

Pipe

INCH

SHEET

1 of 1