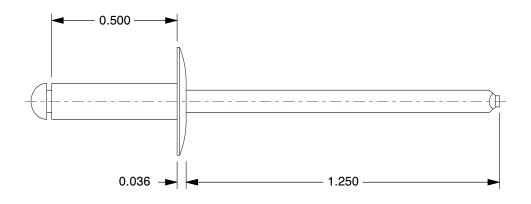

SCALE

2.69

COMPONENT

Blind Rivet

40K820

Blind Rivet: Aluminum Rivet Body, Steel Mandrel, 1/8 in Rivet Dia., Black, 50 PK INCH

SHEET

1 of 1