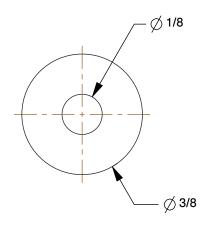

SCALE

2.69

COMPONENT

Blind Rivet

40K820

Blind Rivet: Aluminum Rivet Body, Steel Mandrel, 1/8 in Rivet Dia., Black, 50 PK INCH

SHEET

1 of 1