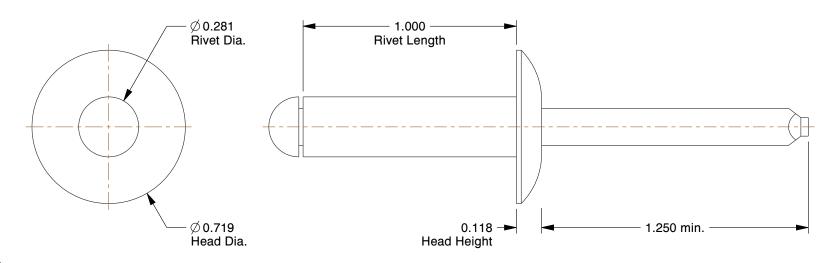

## NOTES:

RIVET STYLE: Blind Rivet
BLIND RIVET TYPE: Open End
RIVET HEAD STYLE: Domed
RIVET BODY MATERIAL: Nylon
MANDREL MATERIAL: Nylon
GRIP RANGE: 0.093" to 0.234"

7. HOLE SIZE: 9/32" 8. COLOR: Black

100 Grainger Parkway, Lake Forest, Illinois 60045-5201 1-(800) GRAINGER, 1-(800) 472-4643, (847) 535-1000 www.grainger.com This file and any associated information and specifications are provided for reference and evaluation purposes only, and is subject to change without notice. Grainger makes no representations, warranties or guarantees as to the appropriateness, accuracy, completeness, or suitability for any purpose, of the file, information or specifications. You are solely responsible for the use of the file, information or specifications.

2.22

40K804

COMPONENT

Blind Rivet, Dome, Blk Nylon, 9/32 In, PK25

UNIT INCH SHEET

1 of 1

Blind Rivet