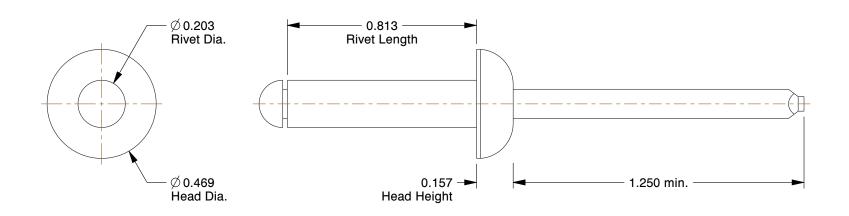

## NOTES:

1. RIVET STYLE: Blind Rivet
2. BLIND RIVET TYPE: Open End
3. RIVET HEAD STYLE: Domed
4. RIVET BODY MATERIAL: Nylon
5. MANDREL MATERIAL: Nylon
6. GRIP RANGE: 0.063" to 0.171"

7. HOLE SIZE: 13/64" 8. COLOR: Black