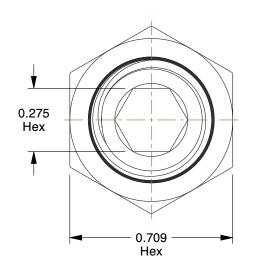

## NOTES:

1. FITTING CONNECTION TYPE: Tube x MNPT 2. TUBE FITTING MATERIAL: Nickel Plated Brass

3. TUBE SIZE: 3/8

4. BASIC FITTING SHAPE : Adapter 5. MAX. PRESSURE : 435 psi 6. TEMP. RANGE : -4° to 302°F

2.39

COMPONENT

Male Connector

3ZNV4

Connector, Tube 3/8 In., Thread 1/4 In.

SHEET

UNIT

INCH