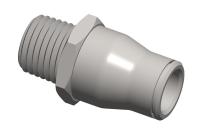

## NOTES:

1. FITTING CONNECTION TYPE: Tube x MNPT 2. TUBE FITTING MATERIAL: Nickel Plated Brass

3. TUBE SIZE: 3/8

4. BASIC FITTING SHAPE : Adapter 5. MAX. PRESSURE : 435 psi 6. TEMP. RANGE : -4° to 302°F

2.39

COMPONENT

Male Connector

3ZNV4

Connector, Tube 3/8 In., Thread 1/4 In.

SHEET

UNIT

INCH