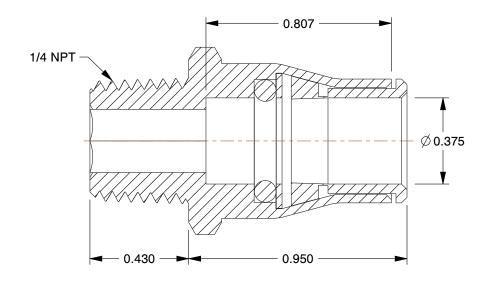

## NOTES:

1. FITTING CONNECTION TYPE: Tube x MNPT 2. TUBE FITTING MATERIAL: Nickel Plated Brass

3. TUBE SIZE: 3/8

4. BASIC FITTING SHAPE : Adapter 5. MAX. PRESSURE : 435 psi 6. TEMP. RANGE : -4° to 302°F

2.39

COMPONENT

Male Connector

3ZNV4

Connector, Tube 3/8 In., Thread 1/4 In.

SHEET

UNIT

INCH