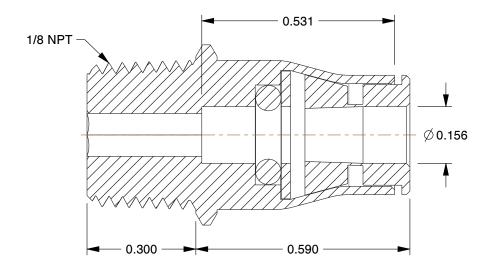

## **NOTES:**

1. FITTING CONNECTION TYPE: Tube x MNPT 2. TUBE FITTING MATERIAL: Nickel Plated Brass

3. TUBE SIZE: 5/32

4. BASIC FITTING SHAPE : Adapter 5. MAX. PRESSURE : 435 psi 6. TEMP. RANGE : -4° to 302°F

3.78

| COMPONENT      | Male Connector             |        |
|----------------|----------------------------|--------|
| 3ZNU9          |                            | UNIT   |
|                |                            | INCH   |
|                |                            | SHEET  |
| Connector, Tub | oe 5/32 ln., Thread 1/8ln. | 1 of 1 |