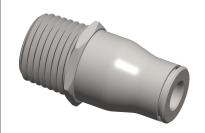

## **NOTES:**

1. FITTING CONNECTION TYPE: Tube x MNPT 2. TUBE FITTING MATERIAL: Nickel Plated Brass

3. TUBE SIZE: 5/32

4. BASIC FITTING SHAPE : Adapter 5. MAX. PRESSURE : 435 psi 6. TEMP. RANGE : -4° to 302°F

3.78

| COMPONENT      | Male Connector             |        |
|----------------|----------------------------|--------|
| 3ZNU9          |                            | UNIT   |
|                |                            | INCH   |
|                |                            | SHEET  |
| Connector, Tub | oe 5/32 ln., Thread 1/8ln. | 1 of 1 |