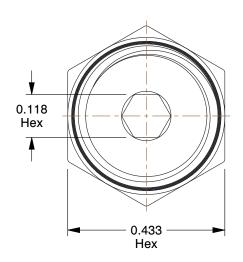

## **NOTES:**

1. FITTING CONNECTION TYPE: Tube x MNPT 2. TUBE FITTING MATERIAL: Nickel Plated Brass

3. TUBE SIZE: 5/32

4. BASIC FITTING SHAPE : Adapter 5. MAX. PRESSURE : 435 psi 6. TEMP. RANGE : -4° to 302°F