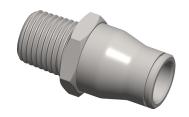

## NOTES:

1. FITTING CONNECTION TYPE : Tube x Male BSPT 2. TUBE FITTING MATERIAL : Nickel Plated Brass

3. TUBE SIZE: 1/4"

4. BASIC FITTING SHAPE : Adapter 5. MAX. PRESSURE : 435 psi 6. TEMP. RANGE : -4° to 302°F

2.22

COMPONENT

Male Connector

3ZNU8

Connector, Tube x BSPT, 13/32" x 1/4"

SHEET

UNIT

MM