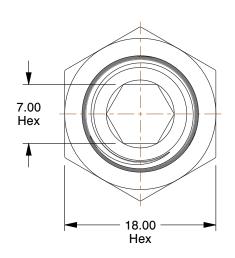

2.22

COMPONENT

Male Connector

3ZNU8

Connector, Tube x BSPT, 13/32" x 1/4"

SHEET

UNIT

MM