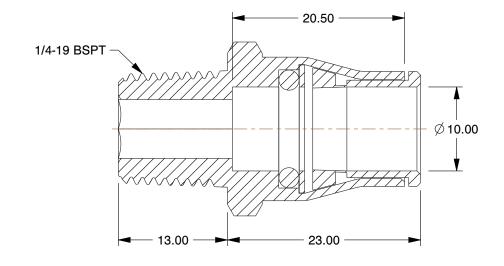

## NOTES:

1. FITTING CONNECTION TYPE : Tube x Male BSPT 2. TUBE FITTING MATERIAL : Nickel Plated Brass

3. TUBE SIZE: 1/4"

4. BASIC FITTING SHAPE : Adapter 5. MAX. PRESSURE : 435 psi 6. TEMP. RANGE : -4° to 302°F

2.22

COMPONENT

Male Connector

3ZNU8

Connector, Tube x BSPT, 13/32" x 1/4"

SHEET

UNIT

MM