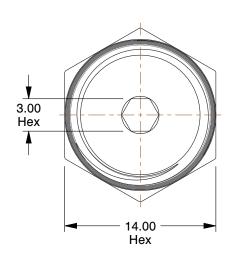

## NOTES:

1. FITTING CONNECTION TYPE : Tube x Male BSPT 2. TUBE FITTING MATERIAL : Nickel Plated Brass

3. TUBE SIZE: 1/4"

4. BASIC FITTING SHAPE : Adapter 5. MAX. PRESSURE : 435 psi 6. TEMP. RANGE : -4° to 302°F