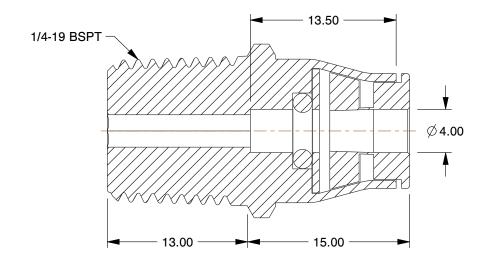

## NOTES:

1. FITTING CONNECTION TYPE : Tube x Male BSPT 2. TUBE FITTING MATERIAL : Nickel Plated Brass

3. TUBE SIZE: 1/4"

4. BASIC FITTING SHAPE : Adapter 5. MAX. PRESSURE : 435 psi 6. TEMP. RANGE : -4° to 302°F

2.86

COMPONENT

Male Connector

3ZNU4

Connector, Tube x BSPT, 5/32" x 1/4"

SHEET

UNIT

MM