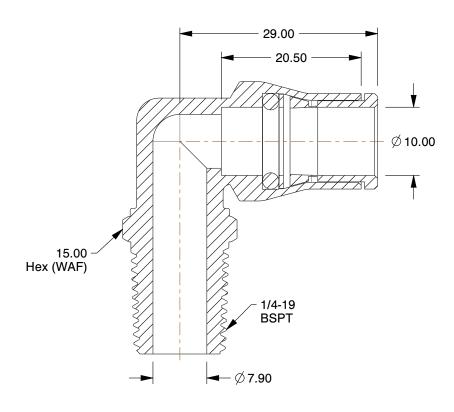

## NOTES:

1. FITTING CONNECTION TYPE: Tube x BSPT 2. TUBE FITTING MATERIAL: Nickel Plated Brass

3. TUBE SIZE: 10mm

4. BASIC FITTING SHAPE: Elbow 5. MAX. PRESSURE: 435 psi 6. TEMP. RANGE: -4° to 302°F

100 Grainger Parkway, Lake Forest, Illinois 60045-5201 1-(800) GRAINGER, 1-(800) 472-4643, (847) 535-1000 www.grainger.com

1.80

3ZNR9

COMPONENT

90 Swivl Elbow, Tube To BSPT, 10mm x1/4

|    | UNIT   |
|----|--------|
|    | MM     |
|    | SHEET  |
| 4" | 1 of 1 |

Swivel Male Elbow