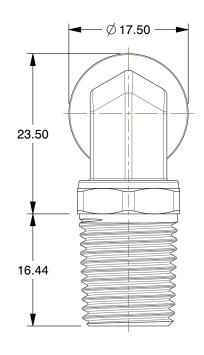

## NOTES:

1. FITTING CONNECTION TYPE: Tube x BSPT 2. TUBE FITTING MATERIAL: Nickel Plated Brass

3. TUBE SIZE: 10mm

4. BASIC FITTING SHAPE: Elbow 5. MAX. PRESSURE: 435 psi 6. TEMP. RANGE: -4° to 302°F

100 Grainger Parkway, Lake Forest, Illinois 60045-5201 1-(800) GRAINGER, 1-(800) 472-4643, (847) 535-1000 www.grainger.com

1.80

3ZNR9

COMPONENT

90 Swivl Elbow, Tube To BSPT, 10mm x1/4

|    | UNIT   |
|----|--------|
|    | MM     |
|    | SHEET  |
| 4" | 1 of 1 |

Swivel Male Elbow