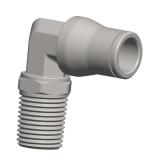

## NOTES:

1. FITTING CONNECTION TYPE: Tube x BSPT 2. TUBE FITTING MATERIAL: Nickel Plated Brass

3. TUBE SIZE: 10mm

4. BASIC FITTING SHAPE: Elbow 5. MAX. PRESSURE: 435 psi 6. TEMP. RANGE: -4° to 302°F

100 Grainger Parkway, Lake Forest, Illinois 60045-5201 1-(800) GRAINGER, 1-(800) 472-4643, (847) 535-1000 www.grainger.com

1.80

3ZNR9

COMPONENT

90 Swivl Elbow, Tube To BSPT, 10mm x1/4

|    | UNIT   |
|----|--------|
|    | MM     |
|    | SHEET  |
| 4" | 1 of 1 |

Swivel Male Elbow