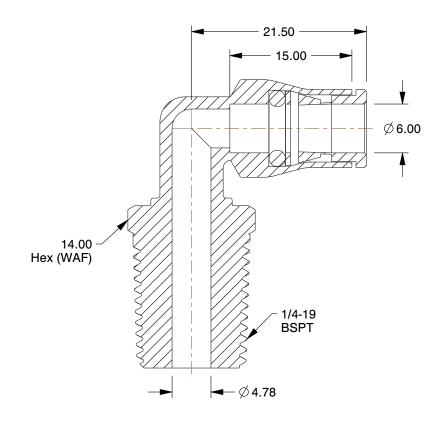

## NOTES:

1. FITTING CONNECTION TYPE: Tube x BSPT 2. TUBE FITTING MATERIAL: Nickel Plated Brass

3. TUBE SIZE: 6mm

4. BASIC FITTING SHAPE: Elbow 5. MAX. PRESSURE: 435 psi 6. TEMP. RANGE: -4° to 302°F

100 Grainger Parkway, Lake Forest, Illinois 60045-5201 1-(800) GRAINGER, 1-(800) 472-4643, (847) 535-1000 www.grainger.com This file and any associated information and specifications are provided for reference and evaluation purposes only, and is subject to change without notice. Grainger makes no representations, warranties or guarantees as to the appropriateness, accuracy, completeness, or suitability for any purpose, of the file, information or specifications.

2.15

SCALE

COMPONENT

90 Swivel Elbow, Tube To BSPT, 6mm x1/4"

3ZNR7

Swivel Male Elbow

MM

SHEET