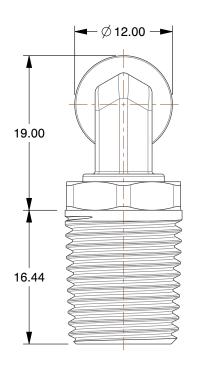

## NOTES:

1. FITTING CONNECTION TYPE: Tube x BSPT 2. TUBE FITTING MATERIAL: Nickel Plated Brass

3. TUBE SIZE: 6mm

4. BASIC FITTING SHAPE: Elbow 5. MAX. PRESSURE: 435 psi 6. TEMP. RANGE: -4° to 302°F

100 Grainger Parkway, Lake Forest, Illinois 60045-5201 1-(800) GRAINGER, 1-(800) 472-4643, (847) 535-1000 www.grainger.com This file and any associated information and specifications are provided for reference and evaluation purposes only, and is subject to change without notice. Grainger makes no representations, warranties or guarantees as to the appropriateness, accuracy, completeness, or suitability for any purpose, of the file, information or specifications.

2.15

SCALE

COMPONENT

90 Swivel Elbow, Tube To BSPT, 6mm x1/4"

3ZNR7

Swivel Male Elbow

MM

SHEET