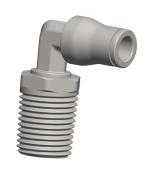

## NOTES:

1. FITTING CONNECTION TYPE: Tube x BSPT 2. TUBE FITTING MATERIAL: Nickel Plated Brass

3. TUBE SIZE: 6mm

4. BASIC FITTING SHAPE: Elbow 5. MAX. PRESSURE: 435 psi 6. TEMP. RANGE: -4° to 302°F

100 Grainger Parkway, Lake Forest, Illinois 60045-5201 1-(800) GRAINGER, 1-(800) 472-4643, (847) 535-1000 www.grainger.com This file and any associated information and specifications are provided for reference and evaluation purposes only, and is subject to change without notice. Grainger makes no representations, warranties or guarantees as to the appropriateness, accuracy, completeness, or suitability for any purpose, of the file, information or specifications.

2.15

SCALE

COMPONENT

90 Swivel Elbow, Tube To BSPT, 6mm x1/4"

3ZNR7

Swivel Male Elbow

MM

SHEET