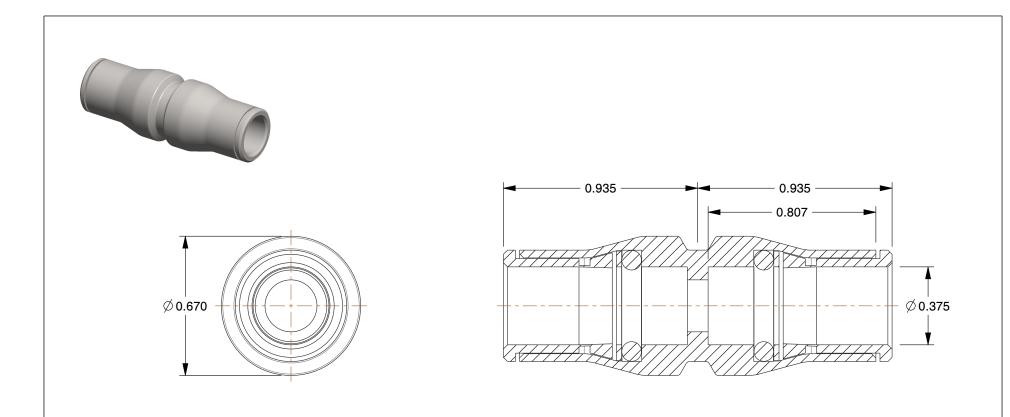

## NOTES:

- 1. FITTING CONNECTION TYPE : Tube
- 2. TUBE FITTING MATERIAL : Nickel Plated Brass
- 3. TUBE SIZE : 3/8
- 4. BASIC FITTING SHAPE : Union
- 5. MAX. PRESSURE : 290 psi 6. TEMP. RANGE : -4° to 250°F

|                                                                                                              |                                                                                                                         |                                                                                                                                                 |                                  | COMPONENT                              | Uni  | on     |
|--------------------------------------------------------------------------------------------------------------|-------------------------------------------------------------------------------------------------------------------------|-------------------------------------------------------------------------------------------------------------------------------------------------|----------------------------------|----------------------------------------|------|--------|
| <b>GRAINGER</b>                                                                                              | This file and any associated information and specifications<br>are provided for reference and evaluation purposes only, | This drawing is the property of<br>GRAINGER. It contains confidential,<br>proprietary information that is<br>GRAINGER property. Do not disclose |                                  |                                        | UNIT |        |
|                                                                                                              | and is subject to change without notice. Grainger makes<br>no representations, warranties or guarantees as to the       |                                                                                                                                                 |                                  | 3ZNN9                                  |      | INCH   |
| 100 Grainger Parkway, Lake Forest, Illinois 60045-5201<br>1-(800) GRAINGER, 1-(800) 472-4643, (847) 535-1000 | appropriateness, accuracy, completeness, or suitability for any purpose, of the file, information or specifications.    | to or duplicate for as authorized b                                                                                                             | or others except<br>by GRAINGER. |                                        |      | SHEET  |
| 100 Grainger Parkway, Lake Forest, Illinois 60045-5201                                                       | You are solely responsible for the use of the file,<br>information or specifications.                                   | SCALE                                                                                                                                           | 2.17                             | Union, 3/8", Tube, Nickel Plated Brass |      | 1 of 1 |