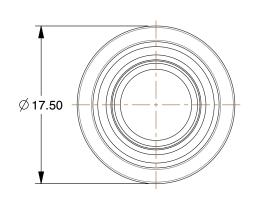

## NOTES:

1. FITTING CONNECTION TYPE: Tube

2. TUBE FITTING MATERIAL: Nickel Plated Brass

3. TUBE SIZE: 13/32"

4. BASIC FITTING SHAPE: Union 5. MAX. PRESSURE: 435 psi 6. TEMP. RANGE: -4° to 302°F

100 Grainger Parkway, Lake Forest, Illinois 60045-5201 1-(800) GRAINGER, 1-(800) 472-4643, (847) 535-1000 www.grainger.com This file and any associated information and specifications are provided for reference and evaluation purposes only, and is subject to change without notice. Grainger makes no representations, warranties or guarantees as to the appropriateness, accuracy, completeness, or suitability for any purpose, of the file, information or specifications. You are solely responsible for the use of the file, information or specifications.