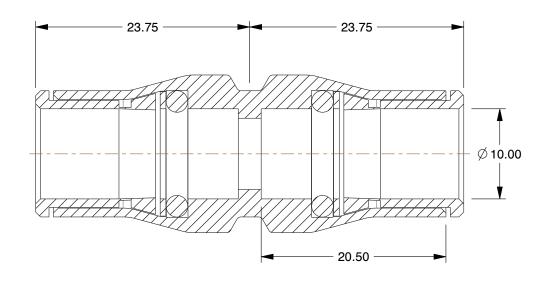

## NOTES:

1. FITTING CONNECTION TYPE: Tube

2. TUBE FITTING MATERIAL: Nickel Plated Brass

3. TUBE SIZE: 13/32"

4. BASIC FITTING SHAPE: Union 5. MAX. PRESSURE: 435 psi 6. TEMP. RANGE: -4° to 302°F

100 Grainger Parkway, Lake Forest, Illinois 60045-5201 1-(800) GRAINGER, 1-(800) 472-4643, (847) 535-1000 www.grainger.com This file and any associated information and specifications are provided for reference and evaluation purposes only, and is subject to change without notice. Grainger makes no representations, warranties or guarantees as to the appropriateness, accuracy, completeness, or suitability for any purpose, of the file, information or specifications. You are solely responsible for the use of the file, information or specifications.