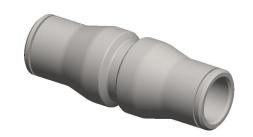

## NOTES:

1. FITTING CONNECTION TYPE: Tube

2. TUBE FITTING MATERIAL: Nickel Plated Brass

3. TUBE SIZE: 13/32"

4. BASIC FITTING SHAPE: Union 5. MAX. PRESSURE: 435 psi 6. TEMP. RANGE: -4° to 302°F

100 Grainger Parkway, Lake Forest, Illinois 60045-5201 1-(800) GRAINGER, 1-(800) 472-4643, (847) 535-1000 www.grainger.com This file and any associated information and specifications are provided for reference and evaluation purposes only, and is subject to change without notice. Grainger makes no representations, warranties or guarantees as to the appropriateness, accuracy, completeness, or suitability for any purpose, of the file, information or specifications. You are solely responsible for the use of the file, information or specifications.