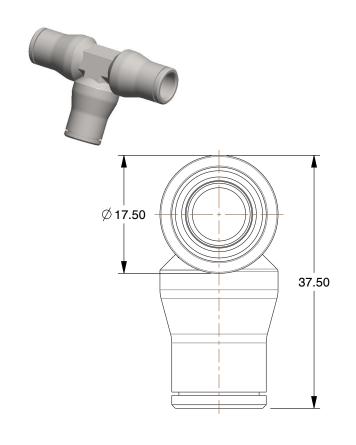

## NOTES:

1. FITTING CONNECTION TYPE: Tube

2. TUBE FITTING MATERIAL: Nickel Plated Brass

3. TUBE SIZE: 13/32"

4. BASIC FITTING SHAPE: Tee 5. MAX. PRESSURE: 435 psi 6. TEMP. RANGE: -4° to 302°F

100 Grainger Parkway, Lake Forest, Illinois 60045-5201 1-(800) GRAINGER, 1-(800) 472-4643, (847) 535-1000 www.grainger.com This file and any associated information and specifications are provided for reference and evaluation purposes only, and is subject to change without notice. Grainger makes no representations, warranties or guarantees as to the appropriateness, accuracy, completeness, or suitability for any purpose, of the file, information or specifications.

1.79

SCALE

3ZNL8

COMPONENT

Adapter, 13/32", Tube, Nickel Plated Brass

UNIT MM SHEET

1 of 1

Union Tee