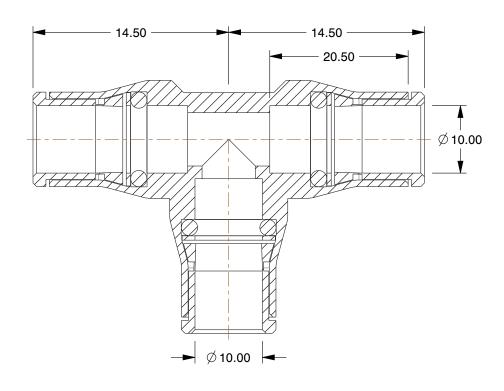

## NOTES:

1. FITTING CONNECTION TYPE: Tube

2. TUBE FITTING MATERIAL: Nickel Plated Brass

3. TUBE SIZE: 13/32"

4. BASIC FITTING SHAPE: Tee 5. MAX. PRESSURE: 435 psi 6. TEMP. RANGE: -4° to 302°F

100 Grainger Parkway, Lake Forest, Illinois 60045-5201 1-(800) GRAINGER, 1-(800) 472-4643, (847) 535-1000 www.grainger.com This file and any associated information and specifications are provided for reference and evaluation purposes only, and is subject to change without notice. Grainger makes no representations, warranties or guarantees as to the appropriateness, accuracy, completeness, or suitability for any purpose, of the file, information or specifications.

1.79

SCALE

3ZNL8

COMPONENT

Adapter, 13/32", Tube, Nickel Plated Brass

UNIT MM SHEET

1 of 1

Union Tee