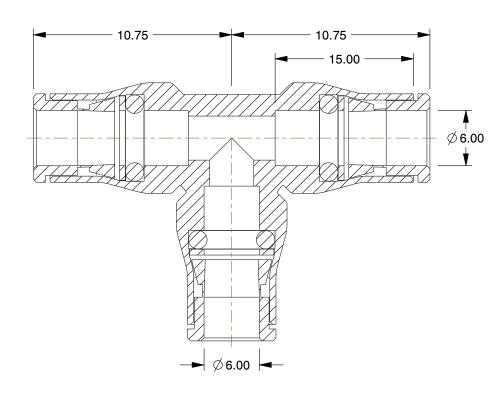

## NOTES:

1. FITTING CONNECTION TYPE: Tube

2. TUBE FITTING MATERIAL: Nickel Plated Brass

3. TUBE SIZE: 1/4"

4. BASIC FITTING SHAPE : Bracket 5. MAX. PRESSURE : 435 psi 6. TEMP. RANGE : -4° to 302°F

100 Grainger Parkway, Lake Forest, Illinois 60045-5201 1-(800) GRAINGER, 1-(800) 472-4643, (847) 535-1000 www.grainger.com This file and any associated information and specifications are provided for reference and evaluation purposes only, and is subject to change without notice. Grainger makes no representations, warranties or guarantees as to the appropriateness, accuracy, completeness, or suitability for any purpose, of the file, information or specifications. You are solely responsible for the use of the file, information or specifications.

2.44

3ZNL6

COMPONENT

Adapter, 1/4", Tube, Nickel Plated Brass

UNIT MM SHEET

1 of 1

Union Tee