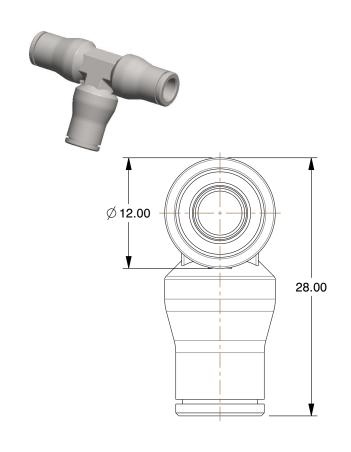

## NOTES:

1. FITTING CONNECTION TYPE: Tube

2. TUBE FITTING MATERIAL: Nickel Plated Brass

3. TUBE SIZE: 1/4"

4. BASIC FITTING SHAPE : Bracket 5. MAX. PRESSURE : 435 psi 6. TEMP. RANGE : -4° to 302°F

100 Grainger Parkway, Lake Forest, Illinois 60045-5201 1-(800) GRAINGER, 1-(800) 472-4643, (847) 535-1000 www.grainger.com This file and any associated information and specifications are provided for reference and evaluation purposes only, and is subject to change without notice. Grainger makes no representations, warranties or guarantees as to the appropriateness, accuracy, completeness, or suitability for any purpose, of the file, information or specifications. You are solely responsible for the use of the file, information or specifications.

2.44

3ZNL6

COMPONENT

Adapter, 1/4", Tube, Nickel Plated Brass

UNIT MM SHEET

1 of 1

Union Tee