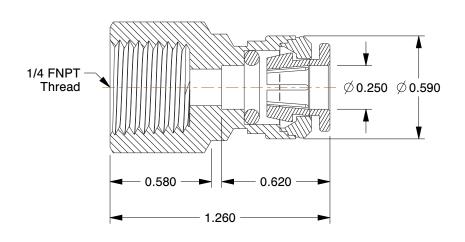

## **NOTES:**

1. COLOR: Gray 2. TUBE SIZE: 1/4

3. MAX. PRESSURE: 230 psi 4. PIPE SIZE - PIPE FITTING: 1/4 5. BASIC FITTING SHAPE: Adapter

6.TUBE FITTING MATERIAL: Acetal Copolymer 7. FITTING CONNECTION TYPE: Tube x FNPT

1.82

l

COMPONENT

3ZLG1

Adapter, 1/4 In Tube OD, PK10

Female Adapter

UNIT

INCH