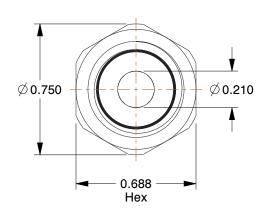

## **NOTES:**

1. COLOR: Gray 2. TUBE SIZE: 1/4

3. MAX. PRESSURE: 230 psi 4. PIPE SIZE - PIPE FITTING: 1/4 5. BASIC FITTING SHAPE: Adapter

6.TUBE FITTING MATERIAL: Acetal Copolymer 7. FITTING CONNECTION TYPE: Tube x FNPT

1.82

l

COMPONENT

3ZLG1

Adapter, 1/4 In Tube OD, PK10

Female Adapter

UNIT

INCH