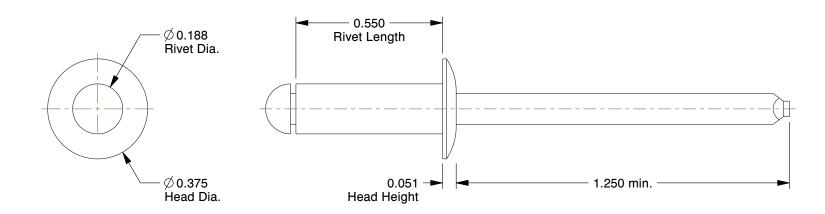

## NOTES:

1. RIVET STYLE : Blind Rivet 2. BLIND RIVET TYPE : Open End 3. RIVET HEAD STYLE : Domed

4. RIVET BODY MATERIAL : Stainless Steel 5. MANDREL MATERIAL : Stainless Steel

6. GRIP RANGE : 0.251" to 0.375" 7. HOLE SIZE : 0.192" to 0.196"

2.78

COMPONENT

Blind Rivet

3ZKT3

Blind Rivet, 3/16 Dia, 0.550 L, PK250

INCH

UNIT

1 of 1