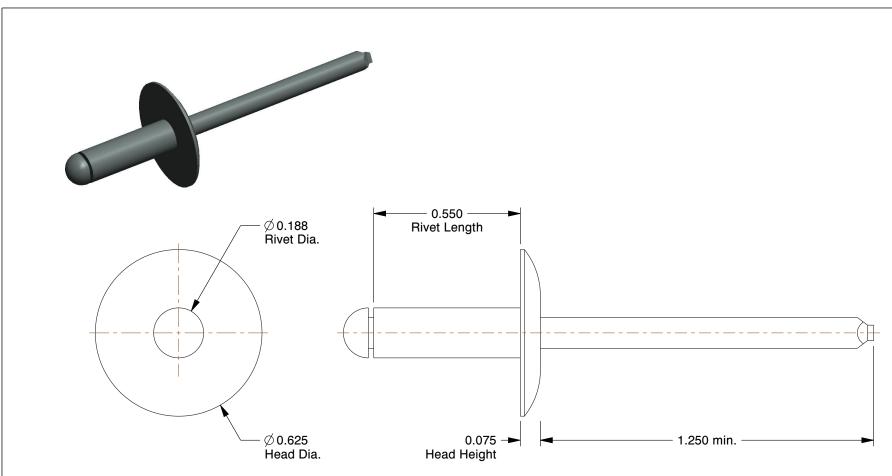

## NOTES:

RIVET STYLE : Blind Rivet
 BLIND RIVET TYPE : Open End
 RIVET HEAD STYLE : Large Flanged
 RIVET BODY MATERIAL : Steel
 MANDREL MATERIAL : Steel

6. GRIP RANGE : 0.251" to 0.375" 7. HOLE SIZE : 0.192" to 0.196"

**SCALE** 

2.78

COMPONENT

Blind Rivet

3ZKL3

Blind Rivet, 3/16 Dia, 0.550 L, PK250

INCH

UNIT