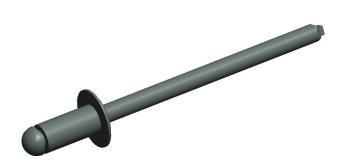

## NOTES:

1. RIVET STYLE: Blind Rivet
2. BLIND RIVET TYPE: Open End
3. RIVET HEAD STYLE: Domed
4. RIVET BODY MATERIAL: Steel
5. MANDREL MATERIAL: Steel

6. GRIP RANGE : 0.063" to 0.125" 7. HOLE SIZE : 0.129" to 0.133"