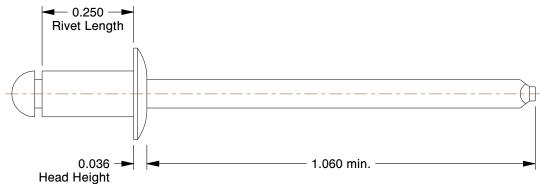

## NOTES:

1. RIVET STYLE: Blind Rivet
2. BLIND RIVET TYPE: Open End
3. RIVET HEAD STYLE: Domed
4. RIVET BODY MATERIAL: Steel
5. MANDREL MATERIAL: Steel

6. GRIP RANGE : 0.063" to 0.125" 7. HOLE SIZE : 0.129" to 0.133"