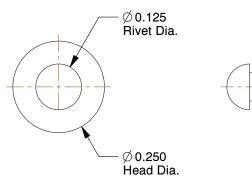

## NOTES:

1. RIVET STYLE: Blind Rivet
2. BLIND RIVET TYPE: Open End
3. RIVET HEAD STYLE: Domed
4. RIVET BODY MATERIAL: Steel
5. MANDREL MATERIAL: Steel

6. GRIP RANGE : 0.063" to 0.125" 7. HOLE SIZE : 0.129" to 0.133"