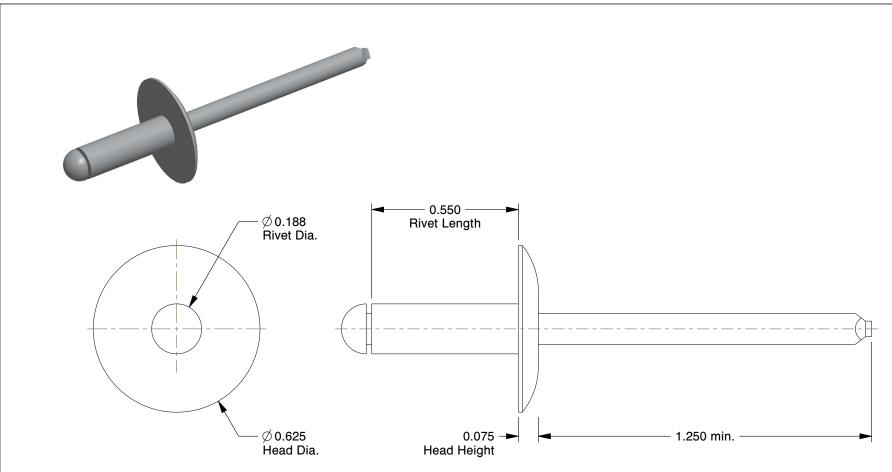

## NOTES:

RIVET STYLE : Blind Rivet
BLIND RIVET TYPE : Open End
RIVET HEAD STYLE : Large Flanged
RIVET BODY MATERIAL : Aluminum
MANDREL MATERIAL : Aluminum

6. GRIP RANGE: 0.251" to 0.375" 7. HOLE SIZE: 0.192" to 0.196"