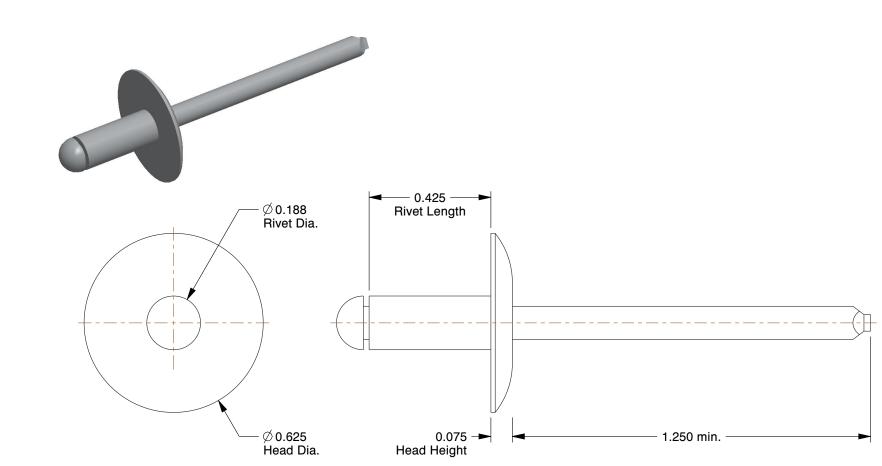

## NOTES:

RIVET STYLE : Blind Rivet
BLIND RIVET TYPE : Open End
RIVET HEAD STYLE : Large Flanged
RIVET BODY MATERIAL : Aluminum
MANDREL MATERIAL : Aluminum

6. GRIP RANGE: 0.126" to 0.250" 7. HOLE SIZE: 0.192" to 0.196"

2.99

COMPONENT

3ZKA7

Blind Rivet

Blind Rivet, 3/16 Dia, 0.425 L, PK250

INCH

SHEET

1 of 1