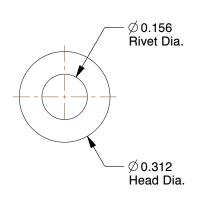

## NOTES:

RIVET STYLE : Blind Rivet
 BLIND RIVET TYPE : Open End
 RIVET HEAD STYLE : Domed
 RIVET BODY MATERIAL : Aluminum

5. MANDREL MATERIAL : Steel 6. GRIP RANGE : 0.188" to 0.250" 7. HOLE SIZE : 0.160" to 0.164"

\_ BI

COMPONENT

3ZJX4

Blind Rivet, 5/32 Dia, 0.400 L, PK500

UNIT
INCH
SHEET

Blind Rivet