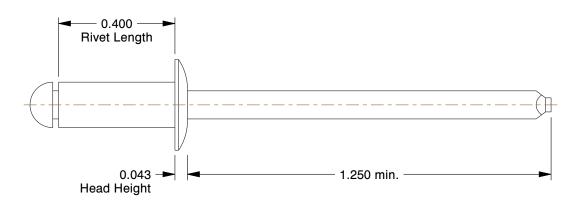

## NOTES:

RIVET STYLE : Blind Rivet
 BLIND RIVET TYPE : Open End
 RIVET HEAD STYLE : Domed
 RIVET BODY MATERIAL : Aluminum

5. MANDREL MATERIAL : Steel 6. GRIP RANGE : 0.188" to 0.250" 7. HOLE SIZE : 0.160" to 0.164"

\_ BI

COMPONENT

3ZJX4

Blind Rivet, 5/32 Dia, 0.400 L, PK500

UNIT
INCH
SHEET

Blind Rivet