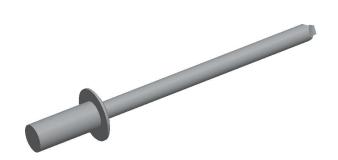

## NOTES:

1. RIVET STYLE: Closed End Rivet 2. BLIND RIVET TYPE: Closed End 3. RIVET HEAD STYLE: Domed 4. RIVET BODY MATERIAL: Aluminum

5. MANDREL MATERIAL: Aluminum 6. GRIP RANGE: 0.063" to 0.125" 7. HOLE SIZE: 0.129" to 0.133"

3.67

3ZJT3

COMPONENT

Blind Rivet, 1/8 Dia, 0.302 L, PK500

| Blind Rivet |        |
|-------------|--------|
|             | UNIT   |
|             | INCH   |
| ., PK500    | SHEET  |
|             | 1 of 1 |