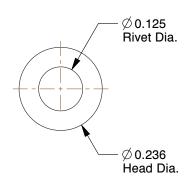

## NOTES:

1. RIVET STYLE: Closed End Rivet 2. BLIND RIVET TYPE: Closed End 3. RIVET HEAD STYLE: Domed 4. RIVET BODY MATERIAL: Aluminum

5. MANDREL MATERIAL: Aluminum 6. GRIP RANGE: 0.063" to 0.125" 7. HOLE SIZE: 0.129" to 0.133"

3.67

3ZJT3

COMPONENT

Blind Rivet, 1/8 Dia, 0.302 L, PK500

| Blind Rivet |        |
|-------------|--------|
|             | UNIT   |
|             | INCH   |
| ., PK500    | SHEET  |
|             | 1 of 1 |