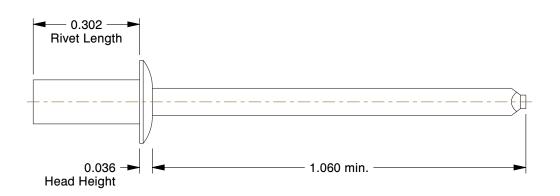

## NOTES:

1. RIVET STYLE: Closed End Rivet 2. BLIND RIVET TYPE: Closed End 3. RIVET HEAD STYLE: Domed 4. RIVET BODY MATERIAL: Aluminum

5. MANDREL MATERIAL: Aluminum 6. GRIP RANGE: 0.063" to 0.125" 7. HOLE SIZE: 0.129" to 0.133"

3.67

3ZJT3

COMPONENT

Blind Rivet, 1/8 Dia, 0.302 L, PK500

| Blind Rivet |        |
|-------------|--------|
|             | UNIT   |
|             | INCH   |
| ., PK500    | SHEET  |
|             | 1 of 1 |