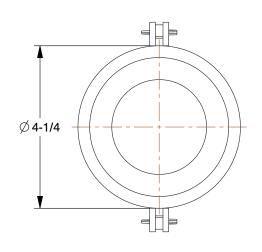

0.20

COMPONENT Cam and Groove Coupling

3LX46

Cam and Groove Coupling: 3 in Coupling Size, 3 in Hose Fitting Size, 6 11/64 in Overall Lg, Nitrile INCH
SHEET

1 of 1