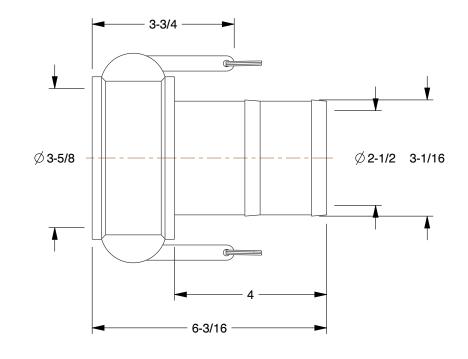

0.20

COMPONENT Cam and Groove Coupling

3LX46

Cam and Groove Coupling: 3 in Coupling Size, 3 in Hose Fitting Size, 6 11/64 in Overall Lg, Nitrile INCH
SHEET

1 of 1