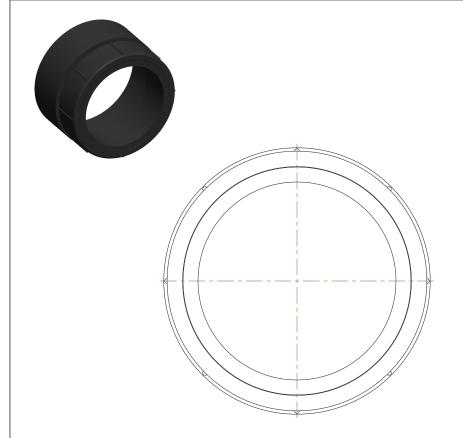

## NOTES:

- 1. TEMP. RANGE: -40° to 180°F
- 2. PIPE FITTING MATERIAL: ABS
- 3. PIPE SIZE PIPE FITTING: 2"
- 4. FITTING SCHEDULE/CLASS: Schedule 40
- 5. FITTING CONNECTION TYPE: Hub x Slip Joint
- 6. ITEM: Female Trap Adapter with Nut and Washer
- 7. STANDARDS: Meets Or Exceeds Cell Class 32222 As Defined In ASTM D3965.

1.03

3JWD9

COMPONENT

Trap Adapter,2 In Hub x Slip

| ABS Pipe Fitting |        |
|------------------|--------|
|                  | UNIT   |
| 9                | INCH   |
| b x Slip         | SHEET  |
|                  | 1 of 1 |