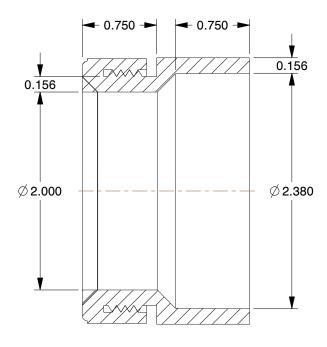

## NOTES:

- 1. TEMP. RANGE: -40° to 180°F
- 2. PIPE FITTING MATERIAL: ABS
- 3. PIPE SIZE PIPE FITTING: 2"
- 4. FITTING SCHEDULE/CLASS: Schedule 40
- 5. FITTING CONNECTION TYPE: Hub x Slip Joint
- 6. ITEM: Female Trap Adapter with Nut and Washer
- 7. STANDARDS: Meets Or Exceeds Cell Class 32222 As Defined In ASTM D3965.

1.03

3JWD9

COMPONENT

Trap Adapter,2 In Hub x Slip

| ABS Pipe Fitting |        |
|------------------|--------|
|                  | UNIT   |
| 9                | INCH   |
| b x Slip         | SHEET  |
|                  | 1 of 1 |