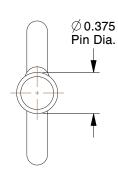

1.14

3HLL2

COMPONENT

Ring Pin, Detent, 3/8x3 In, PK5

|  | UNIT  |
|--|-------|
|  | INCH  |
|  | SHEET |

1 of 1

Ring Pin