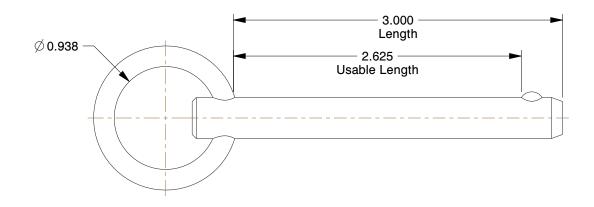

1.14

3HLL2

COMPONENT

Ring Pin, Detent, 3/8x3 In, PK5

|  | UNIT  |
|--|-------|
|  | INCH  |
|  | SHEET |

1 of 1

Ring Pin