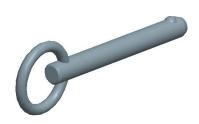

## NOTES:

1. HITCH PIN TYPE: Cotterless 2. MATERIAL: C1144 Steel

3. FINISH: Zinc

100 Grainger Parkway, Lake Forest, Illinois 60045-5201 1-(800) GRAINGER, 1-(800) 472-4643, (847) 535-1000 www.grainger.com