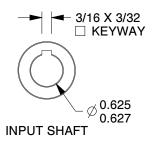

- 4.000 **→** 

5.880

3.250

Ø 5.880

 $\emptyset$  6.620  $\neg$ 

- 3. FINISH: Powdered Epoxy Paint
- 4. HOUSING MATERIAL: Cast Iron
- 6. PINION MATERIAL: Hardened Steel
- 7. OUTPUT/SHAFT TYPE: SingleSolid 8. LUBRICATION: Klubersynth UH1 6-527
- 9. GEAR MATERIAL: Hardened and Ground Steel
- 10. MOUNTING: Any Position Except Input Motor Shaft Up
- 11. OUTPUT TORQUE (in.-lb.)
  - @ 1/2 HP 619
  - @ 1 HP 1371