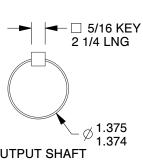

- 4.000 **→** 

5.880

3.250

Ø 5.880

 $\emptyset$  6.620  $\neg$ 

- 3. FINISH: Powdered Epoxy Paint
- 4. HOUSING MATERIAL: Cast Iron
- 6. PINION MATERIAL: Hardened Steel
- 7. OUTPUT/SHAFT TYPE: SingleSolid 8. LUBRICATION: Klubersynth UH1 6-527
- 9. GEAR MATERIAL: Hardened and Ground Steel
- 10. MOUNTING: Any Position Except Input Motor Shaft Up
- 11. OUTPUT TORQUE (in.-lb.)
  - @ 1/2 HP 619
  - @ 1 HP 1371