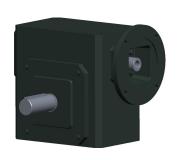

| Speed Reducer Type | C-Face             | Max. Output Torque (in-lb) | 1371 |
|--------------------|--------------------|----------------------------|------|
| Shaft Orientaion   | Right Angle        | Overhung Load (lb.)        | 1500 |
| NEMA/IEC Frame     | 56C                | Nominal Output RPM         | 29   |
| Standards          | AGMA               | Number of Stages           | 1    |
| Seal Type          | Double Lip         | Max. Input HP              | 1    |
| Rotation           | Forward/Reversible | Nominal Ratio              | 60:1 |
| Duty               | Standard           | Input RPM                  | 1750 |

## NOTES:

- 1. BEARINGS: Ball
- 2. GEAR TYPE: Worm

- 5. WORM GEAR MATERIAL: Bronze

- - @ 3/4 HP 995

This file and any associated information and specifications are provided for reference and evaluation purposes only, and is subject to change without notice. Grainger makes no representations, warranties or quarantees as to the appropriateness, accuracy, completeness, or suitability for any purpose, of the file, information or specifications. You are solely responsible for the use of the file.

- 4.000 **→** 

5.880

3.250

Ø 5.880

 $\emptyset$  6.620  $\neg$ 

- 3. FINISH: Powdered Epoxy Paint
- 4. HOUSING MATERIAL: Cast Iron
- 6. PINION MATERIAL: Hardened Steel
- 7. OUTPUT/SHAFT TYPE: SingleSolid 8. LUBRICATION: Klubersynth UH1 6-527
- 9. GEAR MATERIAL: Hardened and Ground Steel
- 10. MOUNTING: Any Position Except Input Motor Shaft Up
- 11. OUTPUT TORQUE (in.-lb.)
  - @ 1/2 HP 619
  - @ 1 HP 1371