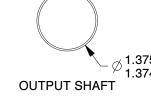

- 4.000 **→** 

5.880

3.250

Ø 5.880

 $\emptyset$  6.620  $\neg$ 

- 3. FINISH: Powdered Epoxy Paint
- 4. HOUSING MATERIAL: Cast Iron
- 6. PINION MATERIAL: Hardened Steel
- 7. OUTPUT/SHAFT TYPE: SingleSolid 8. LUBRICATION: Klubersynth UH1 6-527
- 9. GEAR MATERIAL: Hardened and Ground Steel
- 10. MOUNTING: Any Position Except Input Motor Shaft Up
- 11. OUTPUT TORQUE (in.-lb.)
  - @ 1/2 HP 619
  - @ 1 HP 1371