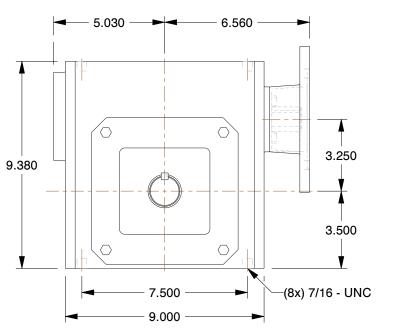

| Speed Reducer Type | C-Face             | Max. Output Torque (in-lb) | 1371 |
|--------------------|--------------------|----------------------------|------|
| Shaft Orientaion   | Right Angle        | Overhung Load (lb.)        | 1500 |
| NEMA/IEC Frame     | 56C                | Nominal Output RPM         | 29   |
| Standards          | AGMA               | Number of Stages           | 1    |
| Seal Type          | Double Lip         | Max. Input HP              | 1    |
| Rotation           | Forward/Reversible | Nominal Ratio              | 60:1 |
| Duty               | Standard           | Input RPM                  | 1750 |

## NOTES:

- 1. BEARINGS: Ball
- 2. GEAR TYPE: Worm

- 5. WORM GEAR MATERIAL: Bronze

- - @ 3/4 HP 995

This file and any associated information and specifications are provided for reference and evaluation purposes only, and is subject to change without notice. Grainger makes no representations, warranties or quarantees as to the appropriateness, accuracy, completeness, or suitability for any purpose, of the file, information or specifications. You are solely responsible for the use of the file.

- 4.000 **→** 

5.880

3.250

Ø 5.880

 $\emptyset$  6.620  $\neg$ 

- 3. FINISH: Powdered Epoxy Paint
- 4. HOUSING MATERIAL: Cast Iron
- 6. PINION MATERIAL: Hardened Steel
- 7. OUTPUT/SHAFT TYPE: SingleSolid 8. LUBRICATION: Klubersynth UH1 6-527
- 9. GEAR MATERIAL: Hardened and Ground Steel
- 10. MOUNTING: Any Position Except Input Motor Shaft Up
- 11. OUTPUT TORQUE (in.-lb.)
  - @ 1/2 HP 619
  - @ 1 HP 1371