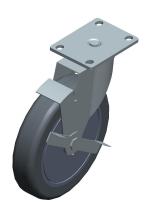

## NOTES:

1. CASTER SUB-TYPE: Swivel

2. CASTER LOAD RATING RANGE: Light-Medium Duty

3. LOAD RATING: 300 lb.

4. CASTER WHEEL MATERIAL: Polyurethane

5. CASTER CORE MATERIAL : Polyolefin

6. WHEEL COLOR: Gray

7. CASTER WHEEL BEARINGS : Ball 8. CASTER FRAME MATERIAL : Steel

9. MOUNTING BOLT DIA. : 5/16"

10. FRAME FINISH: Zinc Plated

11. CASTER MAX TEMP: 175°F

12. CASTER MIN TEMP: -40°F

This drawing is the property of GRAINGER. It contains confidential, proprietary information that is GRAINGER property. Do not disclose to or duplicate for others except as authorized by GRAINGER.