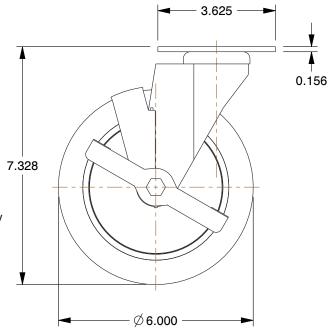

## NOTES:

1. CASTER SUB-TYPE: Swivel

2. CASTER LOAD RATING RANGE: Light-Medium Duty

3. LOAD RATING: 300 lb.

4. CASTER WHEEL MATERIAL: Polyurethane

5. CASTER CORE MATERIAL : Polyolefin

6. WHEEL COLOR: Gray

7. CASTER WHEEL BEARINGS : Ball 8. CASTER FRAME MATERIAL : Steel

9. MOUNTING BOLT DIA. : 5/16"

10. FRAME FINISH: Zinc Plated

11. CASTER MAX TEMP: 175°F

12. CASTER MIN TEMP: -40°F

This drawing is the property of GRAINGER. It contains confidential, proprietary information that is GRAINGER property. Do not disclose to or duplicate for others except as authorized by GRAINGER.

SCALE 0.34

| 3ENY1 |  |
|-------|--|
|       |  |

Plate Caster, Swivel, 6 in Dia., 300 lb.

COMPONENT

| Plate Caster |        |  |
|--------------|--------|--|
|              | UNIT   |  |
|              | INCH   |  |
|              | SHEET  |  |
| ., 300 lb.   | 1 of 1 |  |