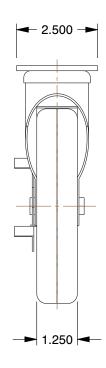

## MOUNTING HOLE DETAILS

9. MOUNTING BOLT DIA. : 5/16"

10. FRAME FINISH: Zinc Plated

11. CASTER MAX TEMP: 175°F

12. CASTER MIN TEMP: -40°F

This drawing is the property of GRAINGER. It contains confidential, proprietary information that is GRAINGER property. Do not disclose to or duplicate for others except as authorized by GRAINGER.