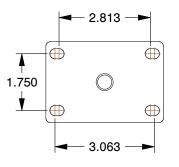

## MOUNTING HOLE DETAILS

9. MOUNTING BOLT DIA. : 5/16"

10. FRAME FINISH: Zinc Plated

11. CASTER MAX TEMP: 175°F

12. CASTER MIN TEMP: -40°F

This drawing is the property of GRAINGER. It contains confidential, proprietary information that is GRAINGER property. Do not disclose to or duplicate for others except as authorized by GRAINGER.