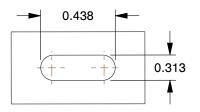

## MOUNTING HOLE DETAILS

9. MOUNTING BOLT DIA. : 5/16"

10. FRAME FINISH: Zinc Plated

11. CASTER MAX TEMP: 175°F

12. CASTER MIN TEMP: -40°F

This drawing is the property of GRAINGER. It contains confidential, proprietary information that is GRAINGER property. Do not disclose to or duplicate for others except as authorized by GRAINGER.