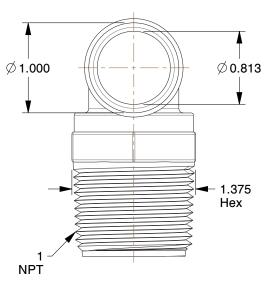

1. COLOR : Black 2. BARB SIZE : 1"

3. TEMP. RANGE: -20° to 150°F
4. MAX. PRESSURE: 150 psi @ 70°F
5. BASCI FITTING MATERIAL: Plastic
6. SPECIFIC FITTING SHAPE: 90° Elbow
7. TUBE FITTING MATERIAL: Polypropylene
8. FITTING CONNECTION TYPE: Barbed x MNPT