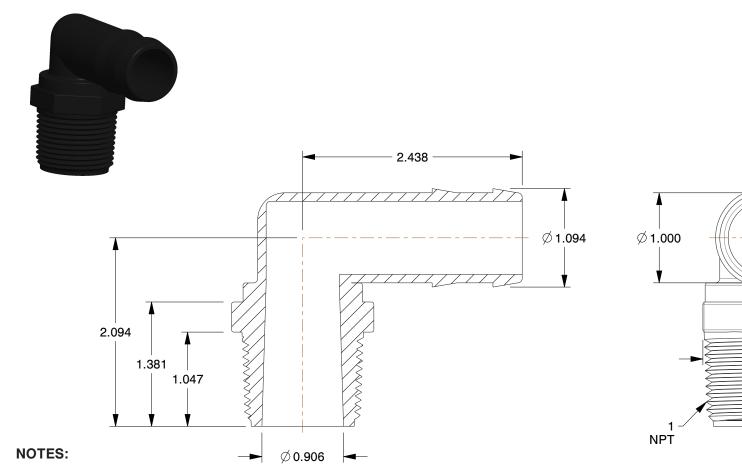

1. COLOR : Black 2. BARB SIZE : 1"

3. TEMP. RANGE: -20° to 150°F
4. MAX. PRESSURE: 150 psi @ 70°F
5. BASCI FITTING MATERIAL: Plastic
6. SPECIFIC FITTING SHAPE: 90° Elbow
7. TUBE FITTING MATERIAL: Polypropylene
8. FITTING CONNECTION TYPE: Barbed x MNPT