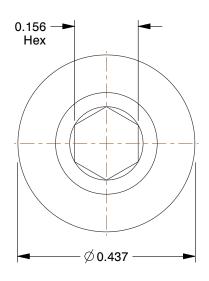

## NOTES:

1. MATERIAL: 18-8 Stainless Steel

2. FINISH: Plain

3. THREAD TYPE: Coarse

4. THREAD DIRECTION: Right Hand 5. THREAD STYLE: Fully Threaded 6. TEMP. RANGE: -65°F to 300°F

7. STANDARD: ASTM F879, ASME B18.3 8. ROCKWELL HARDNESS: B80 to C32 9. MIN.TENSILE STRENGTH: 100,000 psi