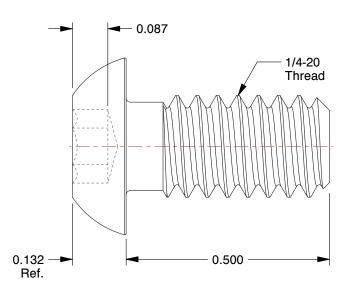

## NOTES:

1. MATERIAL: 18-8 Stainless Steel

2. FINISH: Plain

3. THREAD TYPE: Coarse

4. THREAD DIRECTION: Right Hand 5. THREAD STYLE: Fully Threaded 6. TEMP. RANGE: -65°F to 300°F

7. STANDARD: ASTM F879, ASME B18.3 8. ROCKWELL HARDNESS: B80 to C32 9. MIN.TENSILE STRENGTH: 100,000 psi

## 3AWZ2

SHCS, Button, 18-8 SS, 1/4"-20x1/2", PK100

INCH SHEET

UNIT

1 of 1