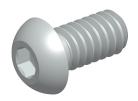

## COMPONENT

Socket Head Cap Screw

## 3AWZ2

SHCS, Button, 18-8 SS, 1/4"-20x1/2", PK100

INCH SHEET

UNIT

1 of 1