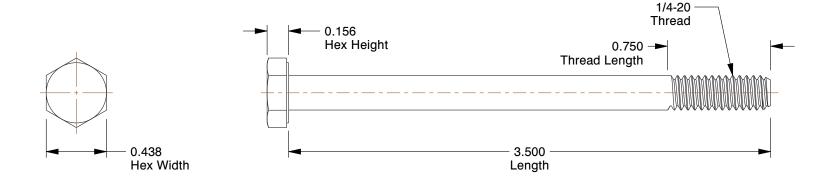

## NOTES:

1. HEAD TYPE: Hex

2. MATERIAL : Stainless Steel

3. FINISH: Plain

4. THREAD STYLE: Partially Threaded

5. SCREW GRADE/CLASS: 18-8 (304)

6. SCREW INDUSTRY STANDARDS: ASME B18.2.1

7. THREAD TYPE: UNC (Coarse)

1.43

3AVD8

COMPONENT

HHCS, 1/4-20x3-1/2, SS, 18-8(304), Pln, PK

| Hex Head Cap Screw |        |
|--------------------|--------|
|                    | UNIT   |
| 8                  | INCH   |
| -8(304), Pln, PK25 | SHEET  |
|                    | 1 of 1 |