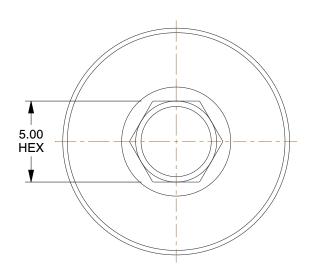

## NOTES:

ITEM: Hollow Hex Plug
STANDARDS: ISO 1179-1
MAX. PRESSURE: 5800 psi
TEMP. RANGE: -65° to 500°F
PIPE SIZE - PIPE FITTING: 1/8"

FITTING CONNECTION TYPE: BSPP
PIPE FITTING MATERIAL: Carbon Steel

|   | D 71 | CI |      |
|---|------|----|------|
| 6 | RA   | 5  | 7. 1 |
|   |      |    |      |