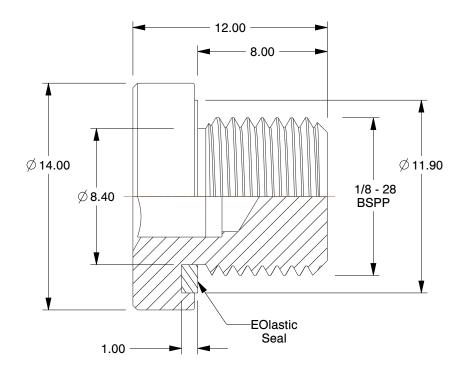

## NOTES:

ITEM: Hollow Hex Plug
STANDARDS: ISO 1179-1
MAX. PRESSURE: 5800 psi
TEMP. RANGE: -65° to 500°F
PIPE SIZE - PIPE FITTING: 1/8"

FITTING CONNECTION TYPE: BSPP
PIPE FITTING MATERIAL: Carbon Steel

|   | D 71 | CI |      |
|---|------|----|------|
| 6 | RA   | 5  | 7. 1 |
|   |      |    |      |