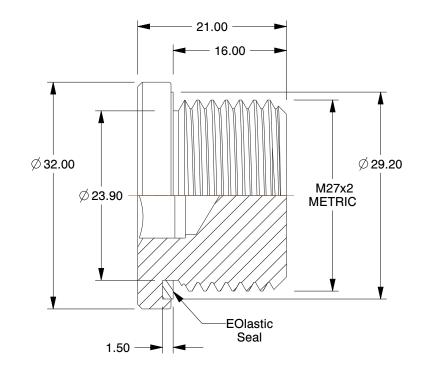

## NOTES:

ITEM: Hollow Hex Plug
STANDARDS: ISO 9974-9
MAX. PRESSURE: 5800 psi
TEMP. RANGE: -65° to 250°F
PIPE SIZE - PIPE FITTING: M27 x 2

6. FITTING CONNECTION TYPE: Metric7. PIPE FITTING MATERIAL: Carbon Steel