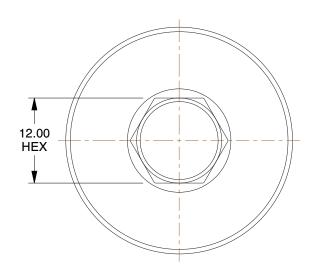

## NOTES:

ITEM: Hollow Hex Plug
STANDARDS: ISO 9974-9
MAX. PRESSURE: 5800 psi
TEMP. RANGE: -65° to 250°F
PIPE SIZE - PIPE FITTING: M27 x 2

6. FITTING CONNECTION TYPE: Metric7. PIPE FITTING MATERIAL: Carbon Steel