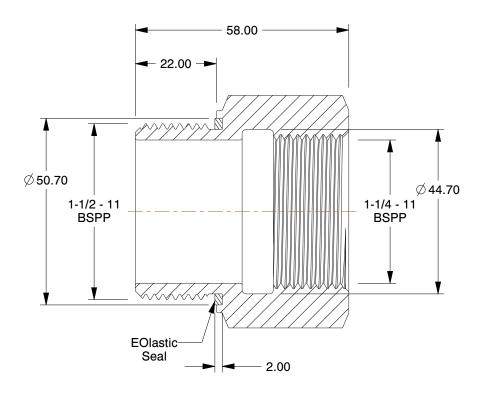

## **NOTES:**

ITEM: Reducing Adapter
 STANDARDS: ISO 1179-1
 MAX. PRESSURE: 3600 psi
 TEMP. RANGE: -30° to 250°F

5. FITTING CONNECTION TYPE: BSPP6. PIPE SIZE - PIPE FITTING: 1-1/2" x 1-1/4"7. PIPE FITTING MATERIAL: Carbon Steel

39A339

COMPONENT

Reducer, 1-1/2 x 1-1/4 In, BSPP

UNIT

MM

SHEET

1 of 1

Carbon Steel Pipe Fitting