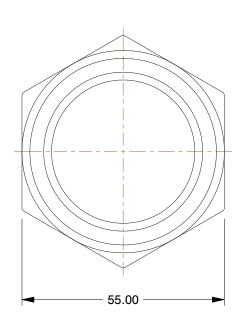

39A339

COMPONENT

Reducer, 1-1/2 x 1-1/4 In, BSPP

UNIT

MM

SHEET

1 of 1

Carbon Steel Pipe Fitting