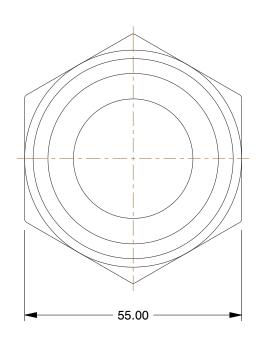

## **NOTES:**

1. ITEM: Reducing Adapter 2. STANDARDS: ISO 1179-1 3. MAX. PRESSURE: 3600 psi 4. TEMP. RANGE: -30° to 250°F

5. FITTING CONNECTION TYPE: BSPP 6. PIPE SIZE - PIPE FITTING: 1-1/2" x 1" 7. PIPE FITTING MATERIAL: Carbon Steel