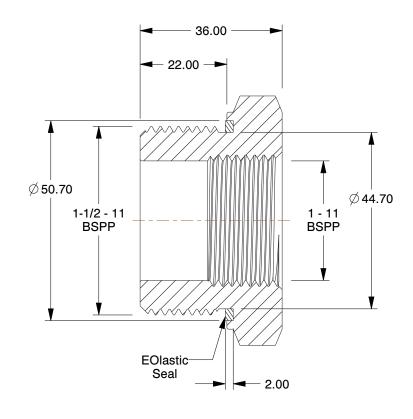

## **NOTES:**

1. ITEM: Reducing Adapter 2. STANDARDS: ISO 1179-1 3. MAX. PRESSURE: 3600 psi 4. TEMP. RANGE: -30° to 250°F

5. FITTING CONNECTION TYPE: BSPP 6. PIPE SIZE - PIPE FITTING: 1-1/2" x 1" 7. PIPE FITTING MATERIAL: Carbon Steel