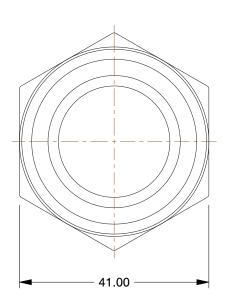

## **NOTES:**

ITEM: Reducing Adapter
STANDARDS: ISO 1179-1
MAX. PRESSURE: 4500 psi
TEMP. RANGE: -30° to 250°F

5. FITTING CONNECTION TYPE: BSPP6. PIPE SIZE - PIPE FITTING: 1" x 3/4"7. PIPE FITTING MATERIAL: Carbon Steel