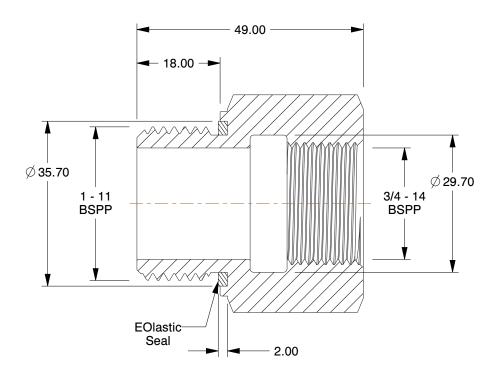

## **NOTES:**

ITEM: Reducing Adapter
STANDARDS: ISO 1179-1
MAX. PRESSURE: 4500 psi
TEMP. RANGE: -30° to 250°F

5. FITTING CONNECTION TYPE: BSPP6. PIPE SIZE - PIPE FITTING: 1" x 3/4"7. PIPE FITTING MATERIAL: Carbon Steel