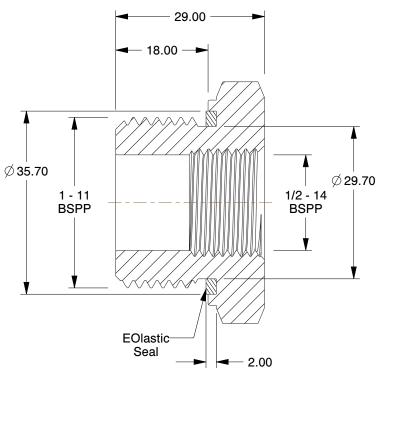

## NOTES: 1. ITEM: Reducing Adapter 2. STANDARDS: ISO 1179-1 3. MAX. PRESSURE: 4500 psi 4. TEMP. RANGE: -30° to 250°F 5. FITTING CONNECTION TYPE: BSPP 6. PIPE SIZE - PIPE FITTING: 1" x 1/2" 7. PIPE FITTING MATERIAL: Carbon Steel COMPONENT Carbon Steel Pipe Fitting This drawing is the property of **GRAINGER** This file and any associated information and specifications UNIT GRAINGER. It contains confidential, are provided for reference and evaluation purposes only, 39A334 and is subject to change without notice. Grainger makes proprietary information that is MM 11 no representations, warranties or guarantees as to the GRAINGER property. Do not disclose 100 Grainger Parkway, Lake Forest, Illinois 60045-5201 appropriateness, accuracy, completeness, or suitability to or duplicate for others except SHEET 1-(800) GRAINGER, 1-(800) 472-4643, (847) 535-1000 for any purpose, of the file, information or specifications. as authorized by GRAINGER. You are solely responsible for the use of the file, Reducer,1 x 1/2 In,BSPP www.grainger.com SCALE 1.36 1 of 1 information or specifications.