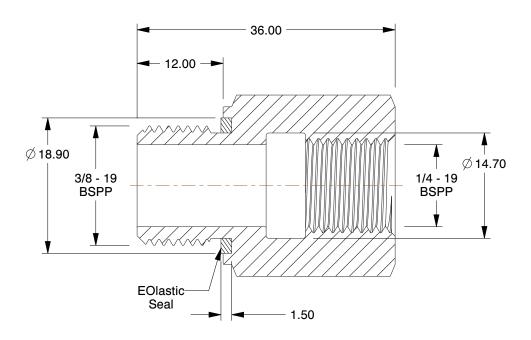

## **NOTES:**

ITEM: Reducing Adapter
STANDARDS: ISO 1179-1
MAX. PRESSURE: 5800 psi
TEMP. RANGE: -30° to 250°F

5. FITTING CONNECTION TYPE: BSPP 6. PIPE SIZE - PIPE FITTING: 3/8" x 1/4" 7. PIPE FITTING MATERIAL: Carbon Steel