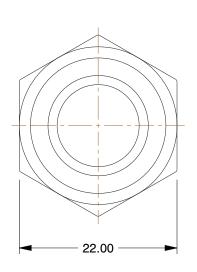

## **NOTES:**

ITEM: Reducing Adapter
STANDARDS: ISO 1179-1
MAX. PRESSURE: 5800 psi
TEMP. RANGE: -30° to 250°F

5. FITTING CONNECTION TYPE: BSPP 6. PIPE SIZE - PIPE FITTING: 3/8" x 1/4" 7. PIPE FITTING MATERIAL: Carbon Steel