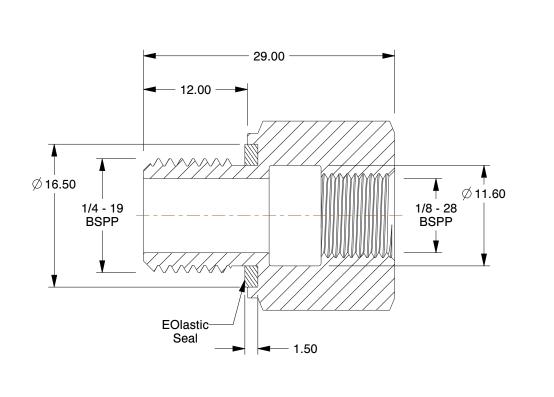

## NOTES:

- 1. ITEM: Reducing Adapter
- 2. STANDARDS: ISO 1179-1
- 3. MAX. PRESSURE: 5800 psi
- 4. TEMP. RANGE: -30° to 250°F
- 5. FITTING CONNECTION TYPE: BSPP
- 6. PIPE SIZE PIPE FITTING: 1/4" x 1/8"
- 7. PIPE FITTING MATERIAL: Carbon Steel