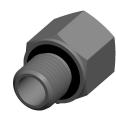

## NOTES:

- 1. ITEM: Reducing Adapter
- 2. STANDARDS: ISO 1179-1
- 3. MAX. PRESSURE: 5800 psi
- 4. TEMP. RANGE: -30° to 250°F
- 5. FITTING CONNECTION TYPE: BSPP
- 6. PIPE SIZE PIPE FITTING: 1/4" x 1/8"
- 7. PIPE FITTING MATERIAL: Carbon Steel