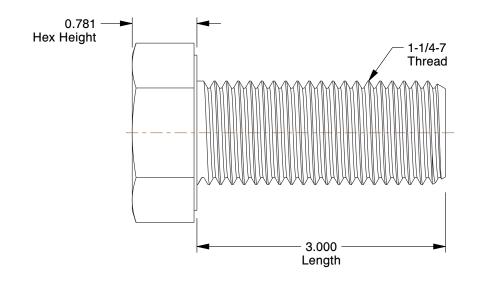

## NOTES:

1. HEAD TYPE : Hex 2. MATERIAL : Steel 3. FINISH : Zinc Plated

4. THREAD STYLE : Fully Threaded 5. SCREW GRADE/CLASS : Grade 5

6. SCREW INDUSTRY STANDARDS: ASME B18.2.1

7. THREAD TYPE: UNC (Coarse)

0.86

COMPONENT

Hex Head Cap Screw

38WR07

HHCS, 1-1/4-7x3, Steel, Gr 5, ZP

SHEET

UNIT

INCH