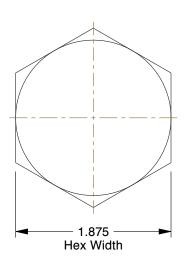

## NOTES:

1. HEAD TYPE : Hex 2. MATERIAL : Steel 3. FINISH : Zinc Plated

4. THREAD STYLE : Fully Threaded 5. SCREW GRADE/CLASS : Grade 5

6. SCREW INDUSTRY STANDARDS: ASME B18.2.1

7. THREAD TYPE: UNC (Coarse)

0.86

COMPONENT

Hex Head Cap Screw

38WR07

HHCS, 1-1/4-7x3, Steel, Gr 5, ZP

SHEET

UNIT

INCH