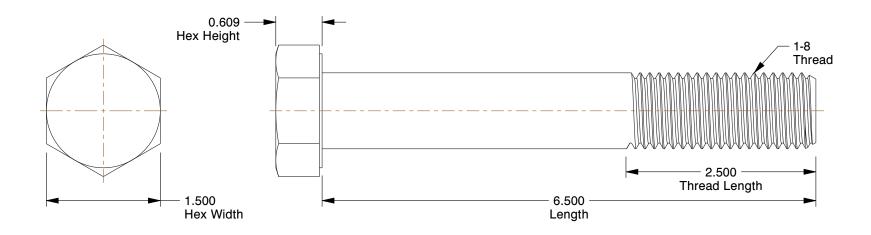

## NOTES:

1. HEAD TYPE : Hex 2. MATERIAL : Steel 3. FINISH : Zinc Plated

4. THREAD STYLE : Partially Threaded 5. SCREW GRADE/CLASS : Grade 5

6. SCREW INDUSTRY STANDARDS : ASME B18.2.1

7. THREAD TYPE: UNC (Coarse)

0.79

COMPONENT

Hex Head Cap Screw

38WP88

HHCS, 1-8x6-1/2, Steel, Gr 5, ZP

INCH SHEET

UNIT

1 of 1